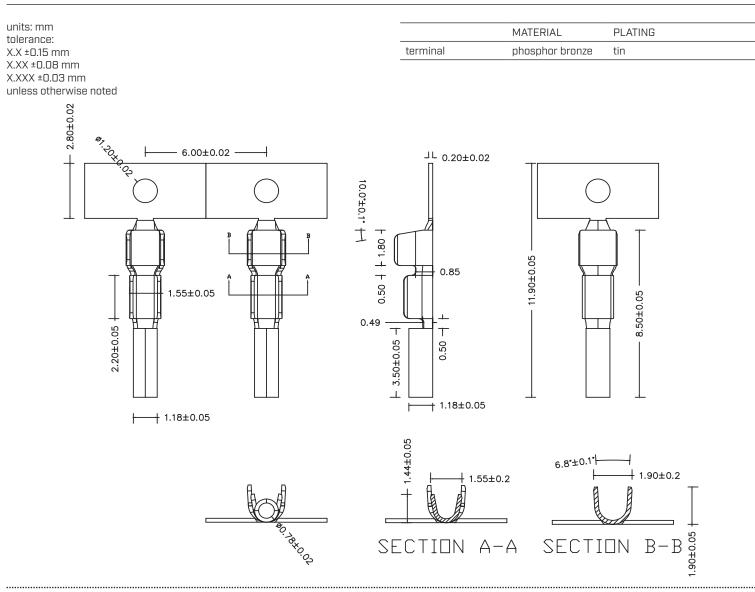

## MODEL: T-0008 | DESCRIPTION: CRIMP PIN

## **FEATURES**

- crimp terminal for MD series mini DIN plug
- suitable for 26 AWG wire



## ROHS MECHANICAL DRAWING



## **REVISION HISTORY**

| rev. | description     | date       |
|------|-----------------|------------|
| 1.0  | initial release | 05/18/2020 |
| 1.01 | modified design | 02/28/2024 |

The revision history provided is for informational purposes only and is believed to be accurate.

CUI Devices offers a one (1) year limited warranty. Complete warranty information is listed on our website.



CUI Devices reserves the right to make changes to the product at any time without notice. Information provided by CUI Devices is believed to be accurate and reliable. However, no responsibility is assumed by CUI Devices for its use, nor for any infringements of patents or other rights of third parties which may result from its use.

CUI Devices products are not authorized or warranted for use as crit